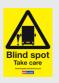

# **6** DVS-Sticker-A3 - 7628

Blind spot. Take care. Rear sticker. DVS compliant A3 size.

| Other Products Included                       | Model Number | Part Number |
|-----------------------------------------------|--------------|-------------|
| 5 metre, Select range HD cable                | VBV-H405     | 5519        |
| Turn indicator trigger                        | TS-001ECU    | A1362A      |
| Latched auto-reset alarm cut out (dash mount) | TCO-47-01    | 4752        |
| Low speed trigger module                      | LS-60-A      | 4851        |

6 DVS-Sticker-A3 - 7628

Blind spot. Take care. Rear sticker. DVS compliant A3 size.

| Other Products Included                       | Model Number | Part Number |
|-----------------------------------------------|--------------|-------------|
| Turn indicator trigger                        | TS-001ECU    | A1362A      |
| Latched auto-reset alarm cut out (dash mount) | TCO-47-01    | 4752        |

### **6** DVS-Sticker-A3 - 7628

Blind spot. Take care. Rear sticker. DVS compliant A3 size.

**Transport Vehicle Parts & Services** 