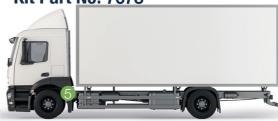

# Full Progressive Safe System (DVS 2) Kit

For both rigid and articulated vehicles

# Kit Model No: PSS-001 Kit Part No. 7679