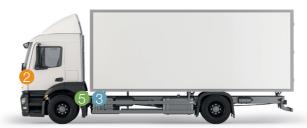

# 2 VBV-3100C - 7143

High Definition side-view camera with lens swivel adjustment and LEDs for low light performance.

#### **3** RP-001 - 7500

Radar Predict. An award winning, predictive side-collision dual-radar, 180° detection system. Alerts drivers through visual and audible signals.

# **5** SS-BC-08 - 1334A

Side-turn warning for cyclists/ pedestrians. Activates on left turn indication. A combination of White Sound® and real-speech.