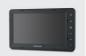

## 1 VBV-770HM - 5611A

High Definition, 7", Select range monitor. 3 camera inputs.