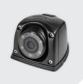

# 2 VBV-3100C - 7143

High Definition side-view camera with lens swivel adjustment and LEDs for low light performance.