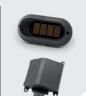

# 4 FR-001DVS - 7673

Front radar system. predictive front-collision dual-radar, 180° detection system. Alerts drivers through visual and audible signals.

#### 4 FR-001DVS - 7673

Front radar system. predictive front-collision dual-radar, 180° detection system. Alerts drivers through visual and audible signals.