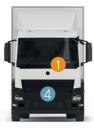

# 4 FR-001DVS - 7673

Front radar system. predictive front-collision dual-radar, 180° detection system. Alerts drivers through visual and audible signals.

#### 4 FR-001DVS - 7673

Front radar system. predictive front-collision dual-radar, 180° detection system. Alerts drivers through visual and audible signals.