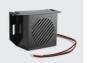

# **5** SS-BC-08 - 1334A

Side-turn warning for cyclists/ pedestrians. Activates on left turn indication. A combination of White Sound® and real-speech.

# **GSR Upgrade**

For customers who have OEM factory fit R151 and R159 solutions

Kit Model No: BSIS-MOIS-001 Kit Part No. 7678

Side-turn warning for cyclists/ pedestrians. Activates on left turn indication. A combination of White Sound® and real-speech.