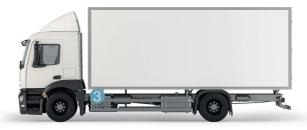

# Full Progressive Safe System (DVS 2) Kit

For both rigid and articulated vehicles

# Kit Model No: PSS-001 Kit Part No. 7679