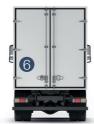

# **6** DVS-Sticker-A3 - 7628

Blind spot. Take care. Rear sticker. DVS compliant A3 size.

| Other Products Included                       | Model Number | Part Number |
|-----------------------------------------------|--------------|-------------|
| 5 metre, Select range HD cable                | VBV-H405     | 5519        |
| Turn indicator trigger                        | TS-001ECU    | A1362A      |
| Latched auto-reset alarm cut out (dash mount) | TCO-47-01    | 4752        |
| Low speed trigger module                      | LS-60-A      | 4851        |

6 DVS-Sticker-A3 - 7628

Blind spot. Take care. Rear sticker. DVS compliant A3 size.

| Other Products Included                       | Model Number | Part Number |
|-----------------------------------------------|--------------|-------------|
| Turn indicator trigger                        | TS-001ECU    | A1362A      |
| Latched auto-reset alarm cut out (dash mount) | TCO-47-01    | 4752        |

### **6** DVS-Sticker-A3 - 7628

Blind spot. Take care. Rear sticker. DVS compliant A3 size.

**Transport Vehicle Parts & Services** 